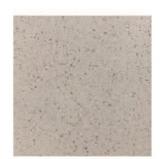

## INTERIOR FINISHES:

Wall Paint: Drift of Mist

Trim Paint: Pure White

Cabinets: Light Driftwood Stain

Carpet: Without Limits I, Boardwalk

Plank Vinyl Floors: Elements, Expedition Oak 1408

Bathroom Vinyl: Armstrong Parchment Living, Steel Wool

Pantry/Tech Laminate: Nevamar, Cool Chic

Kitchen Tile: Marin, Pebble Gray

Kitchen/Bathroom Counters: Griseo Quartz

<sup>\*</sup>These sheets show the general idea of the selection package. Some items may vary. Please contact sales agent for exact selections in individual homes.