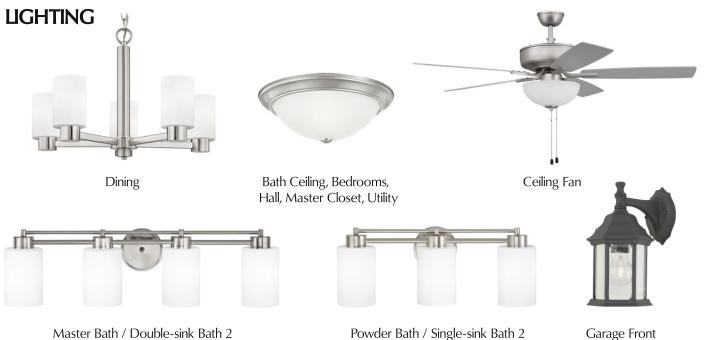

## INTERIOR FINISHES:

Wall Paint: Drift of Mist

Trim Paint: Pure White

Cabinets: Light Driftwood Stain

Carpet: Without Limits I, Boardwalk

Plank Vinyl Floors: Elements, Expedition Oak 1408

Bathroom Vinyl: Armstrong Parchment Living, Steel Wool

Pantry/Tech Laminate: Nevamar, Cool Chic

Kitchen Tile: Marin, Pebble Gray

Kitchen/Bathroom Counters: Griseo Quartz

<sup>\*</sup>These sheets show the general idea of the selection package. Some items may vary. Please contact sales agent for exact selections in individual homes.