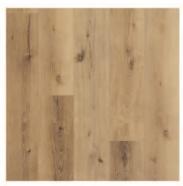

## INTERIOR FINISHES:

Wall Paint: Drift of Mist

Trim Paint: Pure White

Cabinets: Light Driftwood Stain

Carpet: Without Limits I, Boardwalk

Plank Vinyl Floors: Elements, Expedition Oak 1408

Bathroom Vinyl: Armstrong Parchment Living, Steel Wool