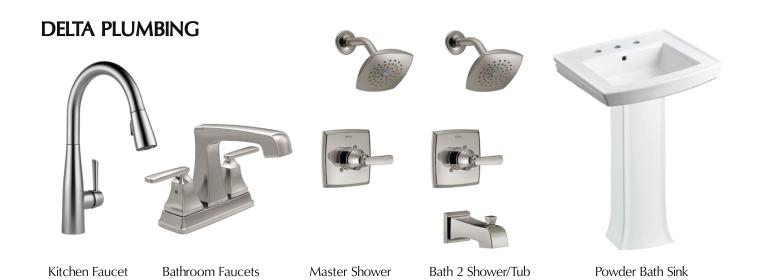

Pantry/Tech Laminate: Nevamar, Cool Chic

Kitchen Tile: Marin, Pebble Gray

Kitchen/Bathroom Counters: Griseo Quartz

<sup>\*</sup>These sheets show the general idea of the selection package. Some items may vary. Please contact sales agent for exact selections in individual homes.