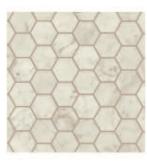

Pantry/Tech Laminate: Nevamar, Cool Chic

Kitchen Tile: 2" Hex, White Carrara, Honed

Kitchen/Bathroom Counters: Nero Quartz

\*These sheets show the general idea of the selection package. Some items may vary. Please contact sales agent for exact selections in individual homes.