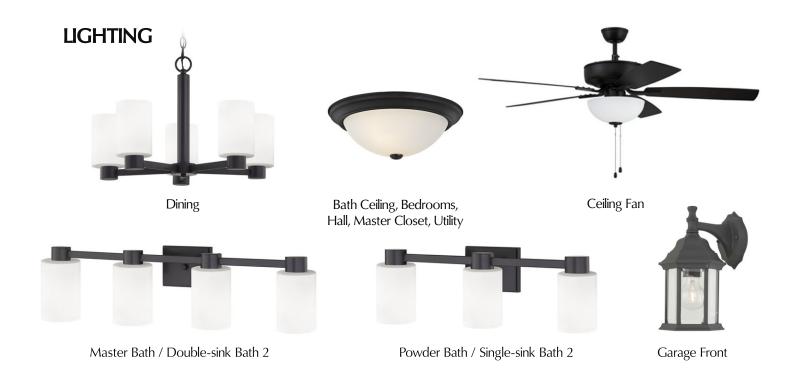

## INTERIOR FINISHES:

Wall Paint: Drift of Mist

Trim Paint: Pure White

Kitchen Cabinets: Pure White

Bathroom Cabinets: Barnwood Stain

Carpet: Without Limits II,
Travatan

Plank Vinyl Floors: Elements, Expedition Oak 1408