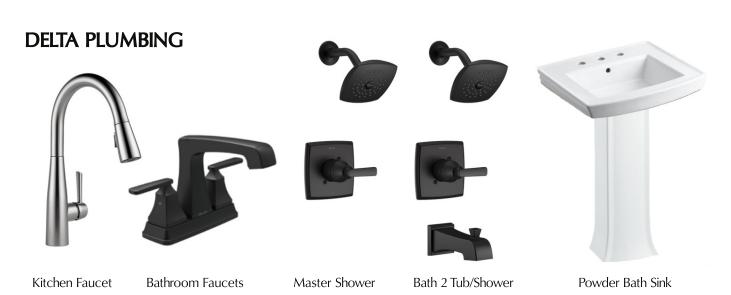

Bathroom Vinyl: Parchment Living, Steel Wool

Utility Room Vinyl: Tuscany, Charcoal

Pantry/Tech Laminate: Nevamar, Cool Chic

Kitchen Tile: Ferrara, Bianco Honed

Kitchen/Bathroom Counters:
Nero Quartz

<sup>\*</sup>These sheets show the general idea of the selection package. Some items may vary. Please contact sales agent for exact selections in individual homes.