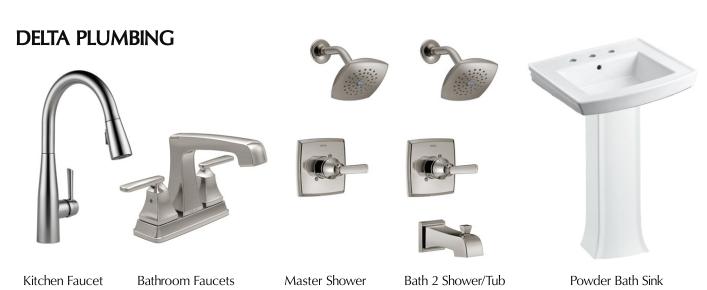

## URBAN COLLECTION: PEWTER PACKAGE

03/28/24

## INTERIOR FINISHES:



Wall Paint: Drift of Mist



Trim Paint:
Pure White



Kitchen &
Bathroom Cabinets:
Greywood Stain



Carpet: Without Limits II, Travatan



Plank Vinyl Floors: Elements, Expedition Oak 1400



Bathroom Vinyl: Parchment Living, Steel Wool



Utility Room Vinyl: Tuscany, Charcoal



Pantry/Tech Laminate: Nevamar, Cool Chic



Kitchen Tile: Framework, Pewter



Kitchen/Bathroom Counters: Albus Quartz



<sup>\*</sup>These sheets show the general idea of the selection package. Some items may vary. Please contact sales agent for exact selections in individual homes.





## WHIRLPOOL STAINLESS STEEL APPLIANCES





Gas Range