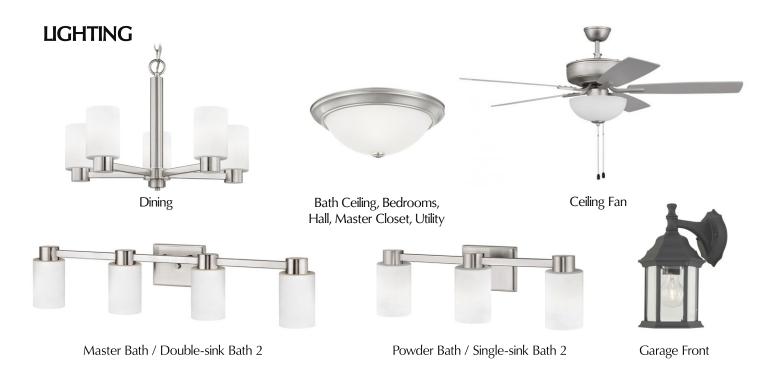

## URBAN COLLECTION: PEWTER PACKAGE

03/28/24

## INTERIOR FINISHES:



Wall Paint: Drift of Mist



Trim Paint:
Pure White



Kitchen &
Bathroom Cabinets:
Greywood Stain



Carpet: Without Limits II, Travatan



Plank Vinyl Floors: Elements, Expedition Oak 1400



Bathroom Vinyl: Parchment Living, Steel Wool



Utility Room Vinyl: Tuscany, Charcoal



Pantry/Tech Laminate: Nevamar, Cool Chic



Kitchen Tile: Framework, Pewter



Kitchen/Bathroom Counters: Albus Quartz



<sup>\*</sup>These sheets show the general idea of the selection package. Some items may vary. Please contact sales agent for exact selections in individual homes.





## WHIRLPOOL STAINLESS STEEL APPLIANCES





Gas Range