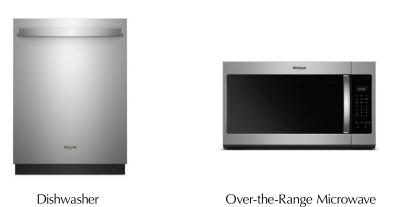

## URBAN COLLECTION: PEWTER PACKAGE

03/28/24

## INTERIOR FINISHES:



Wall Paint: Drift of Mist



Trim Paint:
Pure White



Kitchen &
Bathroom Cabinets:
Greywood Stain



Carpet: Without Limits II, Travatan



Plank Vinyl Floors: Elements, Expedition Oak 1400



Bathroom Vinyl: Parchment Living, Steel Wool



Utility Room Vinyl: Tuscany, Charcoal



Pantry/Tech Laminate: Nevamar, Cool Chic



Kitchen Tile: Framework, Pewter



Kitchen/Bathroom Counters: Albus Quartz



<sup>\*</sup>These sheets show the general idea of the selection package. Some items may vary. Please contact sales agent for exact selections in individual homes.





## WHIRLPOOL STAINLESS STEEL APPLIANCES





Gas Range