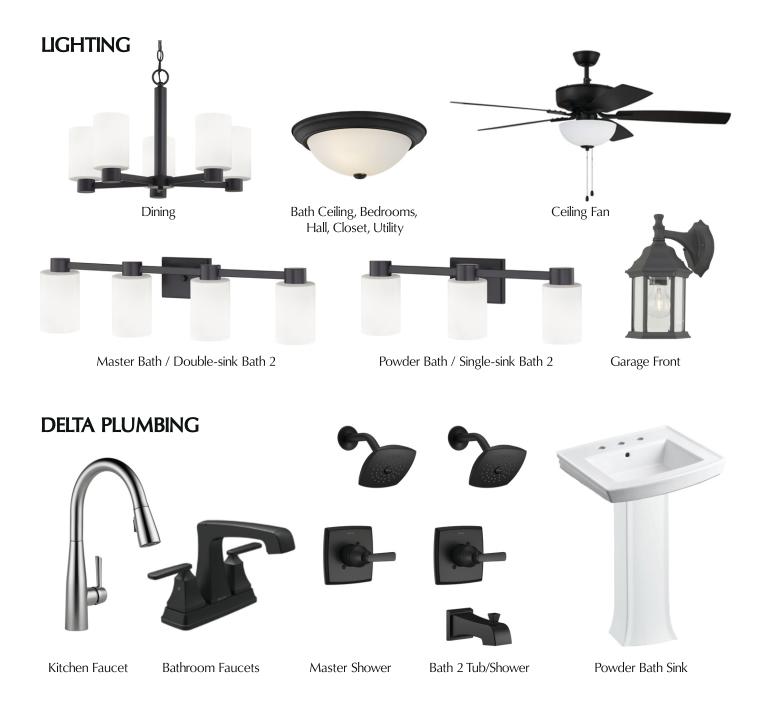

## INTERIOR FINISHES:

Trim Paint: Pure White

Kitchen Cabinets: Cl. French Gray

Bathroom Cabinets: Greywood Stain

Wall Paint:

Drift of Mist

Carpet: Without Limits I, Boardwalk

Plank Vinyl Floors: Elements, Expedition Oak 1410

6Uh fcca 'J ]bm 5fa gfcb[ DUFWa Ybh@]j ]b[ žChYY K cc`

Pantry/Tech Laminate: Nevamar, Cool Chic

Kitchen Tile: Cloe, White

Kitchen/Bathroom Counters: Albus Quartz

\*These sheets show the general idea of the selection package. Some items may vary. Please contact sales agent for exact selections in individual homes.