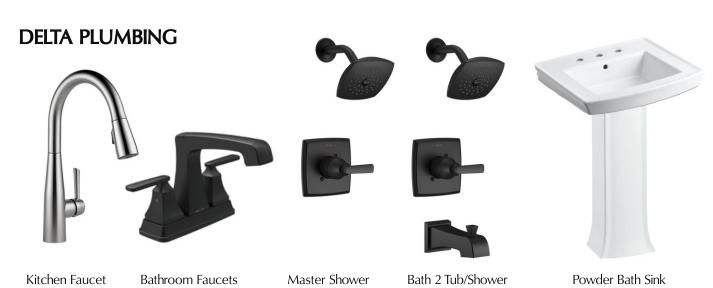

## INTERIOR FINISHES:

Wall Paint: Drift of Mist

Trim Paint: Pure White

Kitchen Cabinets: Repose Gray

Bathroom Cabinets: Greywood Stain

Carpet: Without Limits II, Travatan

Plank Vinyl Floors: Elements, Expedition Oak 1400

Bathroom Vinyl: Parchment Living, Steel Wool

Utility Room Vinyl: Stone Hex, Meadow Mist

Pantry/Tech Laminate: Nevamar, Cool Chic

Kitchen Tile: Cloe, White

Kitchen/Bathroom Counters:
Albus Quartz

<sup>\*</sup>These sheets show the general idea of the selection package. Some items may vary. Please contact sales agent for exact selections in individual homes.