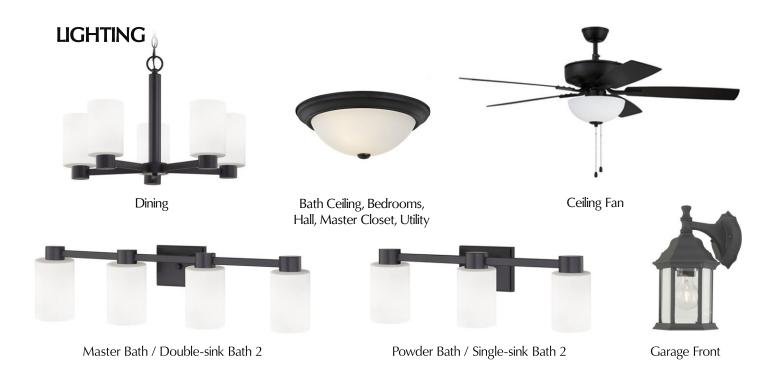

## URBAN COLLECTION: GRAY PEBBLE PACKAGE

03/28/24

## INTERIOR FINISHES:



Wall Paint: Drift of Mist



Trim Paint: Pure White



Kitchen Cabinets: Repose Gray



Bathroom Cabinets: Greywood Stain



Carpet: Without Limits II, Travatan



Plank Vinyl Floors: Elements, Expedition Oak 1400



Bathroom Vinyl: Parchment Living, Steel Wool



Utility Room Vinyl: Stone Hex, Meadow Mist



Pantry/Tech Laminate: Nevamar, Cool Chic



Kitchen Tile: Cloe, White



Kitchen/Bathroom Counters:
Albus Quartz



<sup>\*</sup>These sheets show the general idea of the selection package. Some items may vary. Please contact sales agent for exact selections in individual homes.





## WHIRLPOOL STAINLESS STEEL APPLIANCES



Dishwasher Over-the-Range Microwave



Gas Range