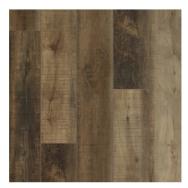

## INTERIOR FINISHES:

Wall Paint: Drift of Mist

Trim Paint: Pure White

Kitchen Cabinets: Repose Gray

Bathroom Cabinets: Greywood Stain

Carpet: Without Limits II, Travatan

Plank Vinyl Floors: Elements, Expedition Oak 1400