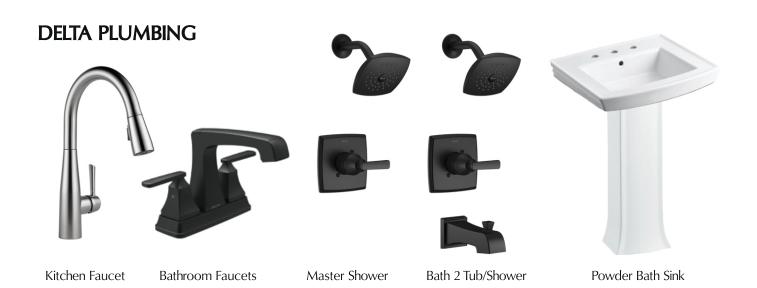

Bathroom Vinyl: Armstrong Parchment Living, Steel Wool

Pantry/Tech Laminate: Nevamar, Cool Chic

Kitchen Tile: Marble Obsession, Grigio Picket

Kitchen/Bathroom Counters: Albus Quartz

<sup>\*</sup>These sheets show the general idea of the selection package. Some items may vary. Please contact sales agent for exact selections in individual homes.