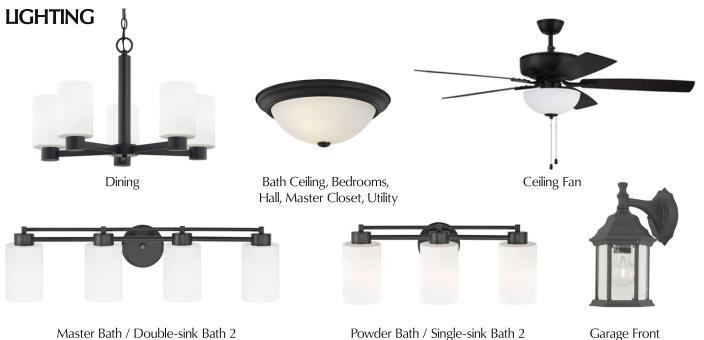

## INTERIOR FINISHES:

Wall Paint: Drift of Mist

Trim Paint: Pure White

Kitchen Cabinets: Pure White

Bathroom Cabinets: Greywood Stain

Carpet: Without Limits I, Boardwalk

Plank Vinyl Floors: Elements, Expedition Oak 1408