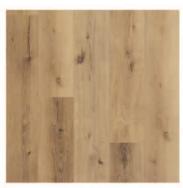

## INTERIOR FINISHES:

Wall Paint: Drift of Mist

Trim Paint: Pure White

Kitchen Cabinets: Pure White

Bathroom Cabinets: Greywood Stain

Carpet: Without Limits I, Boardwalk

Plank Vinyl Floors: Elements, Expedition Oak 1408